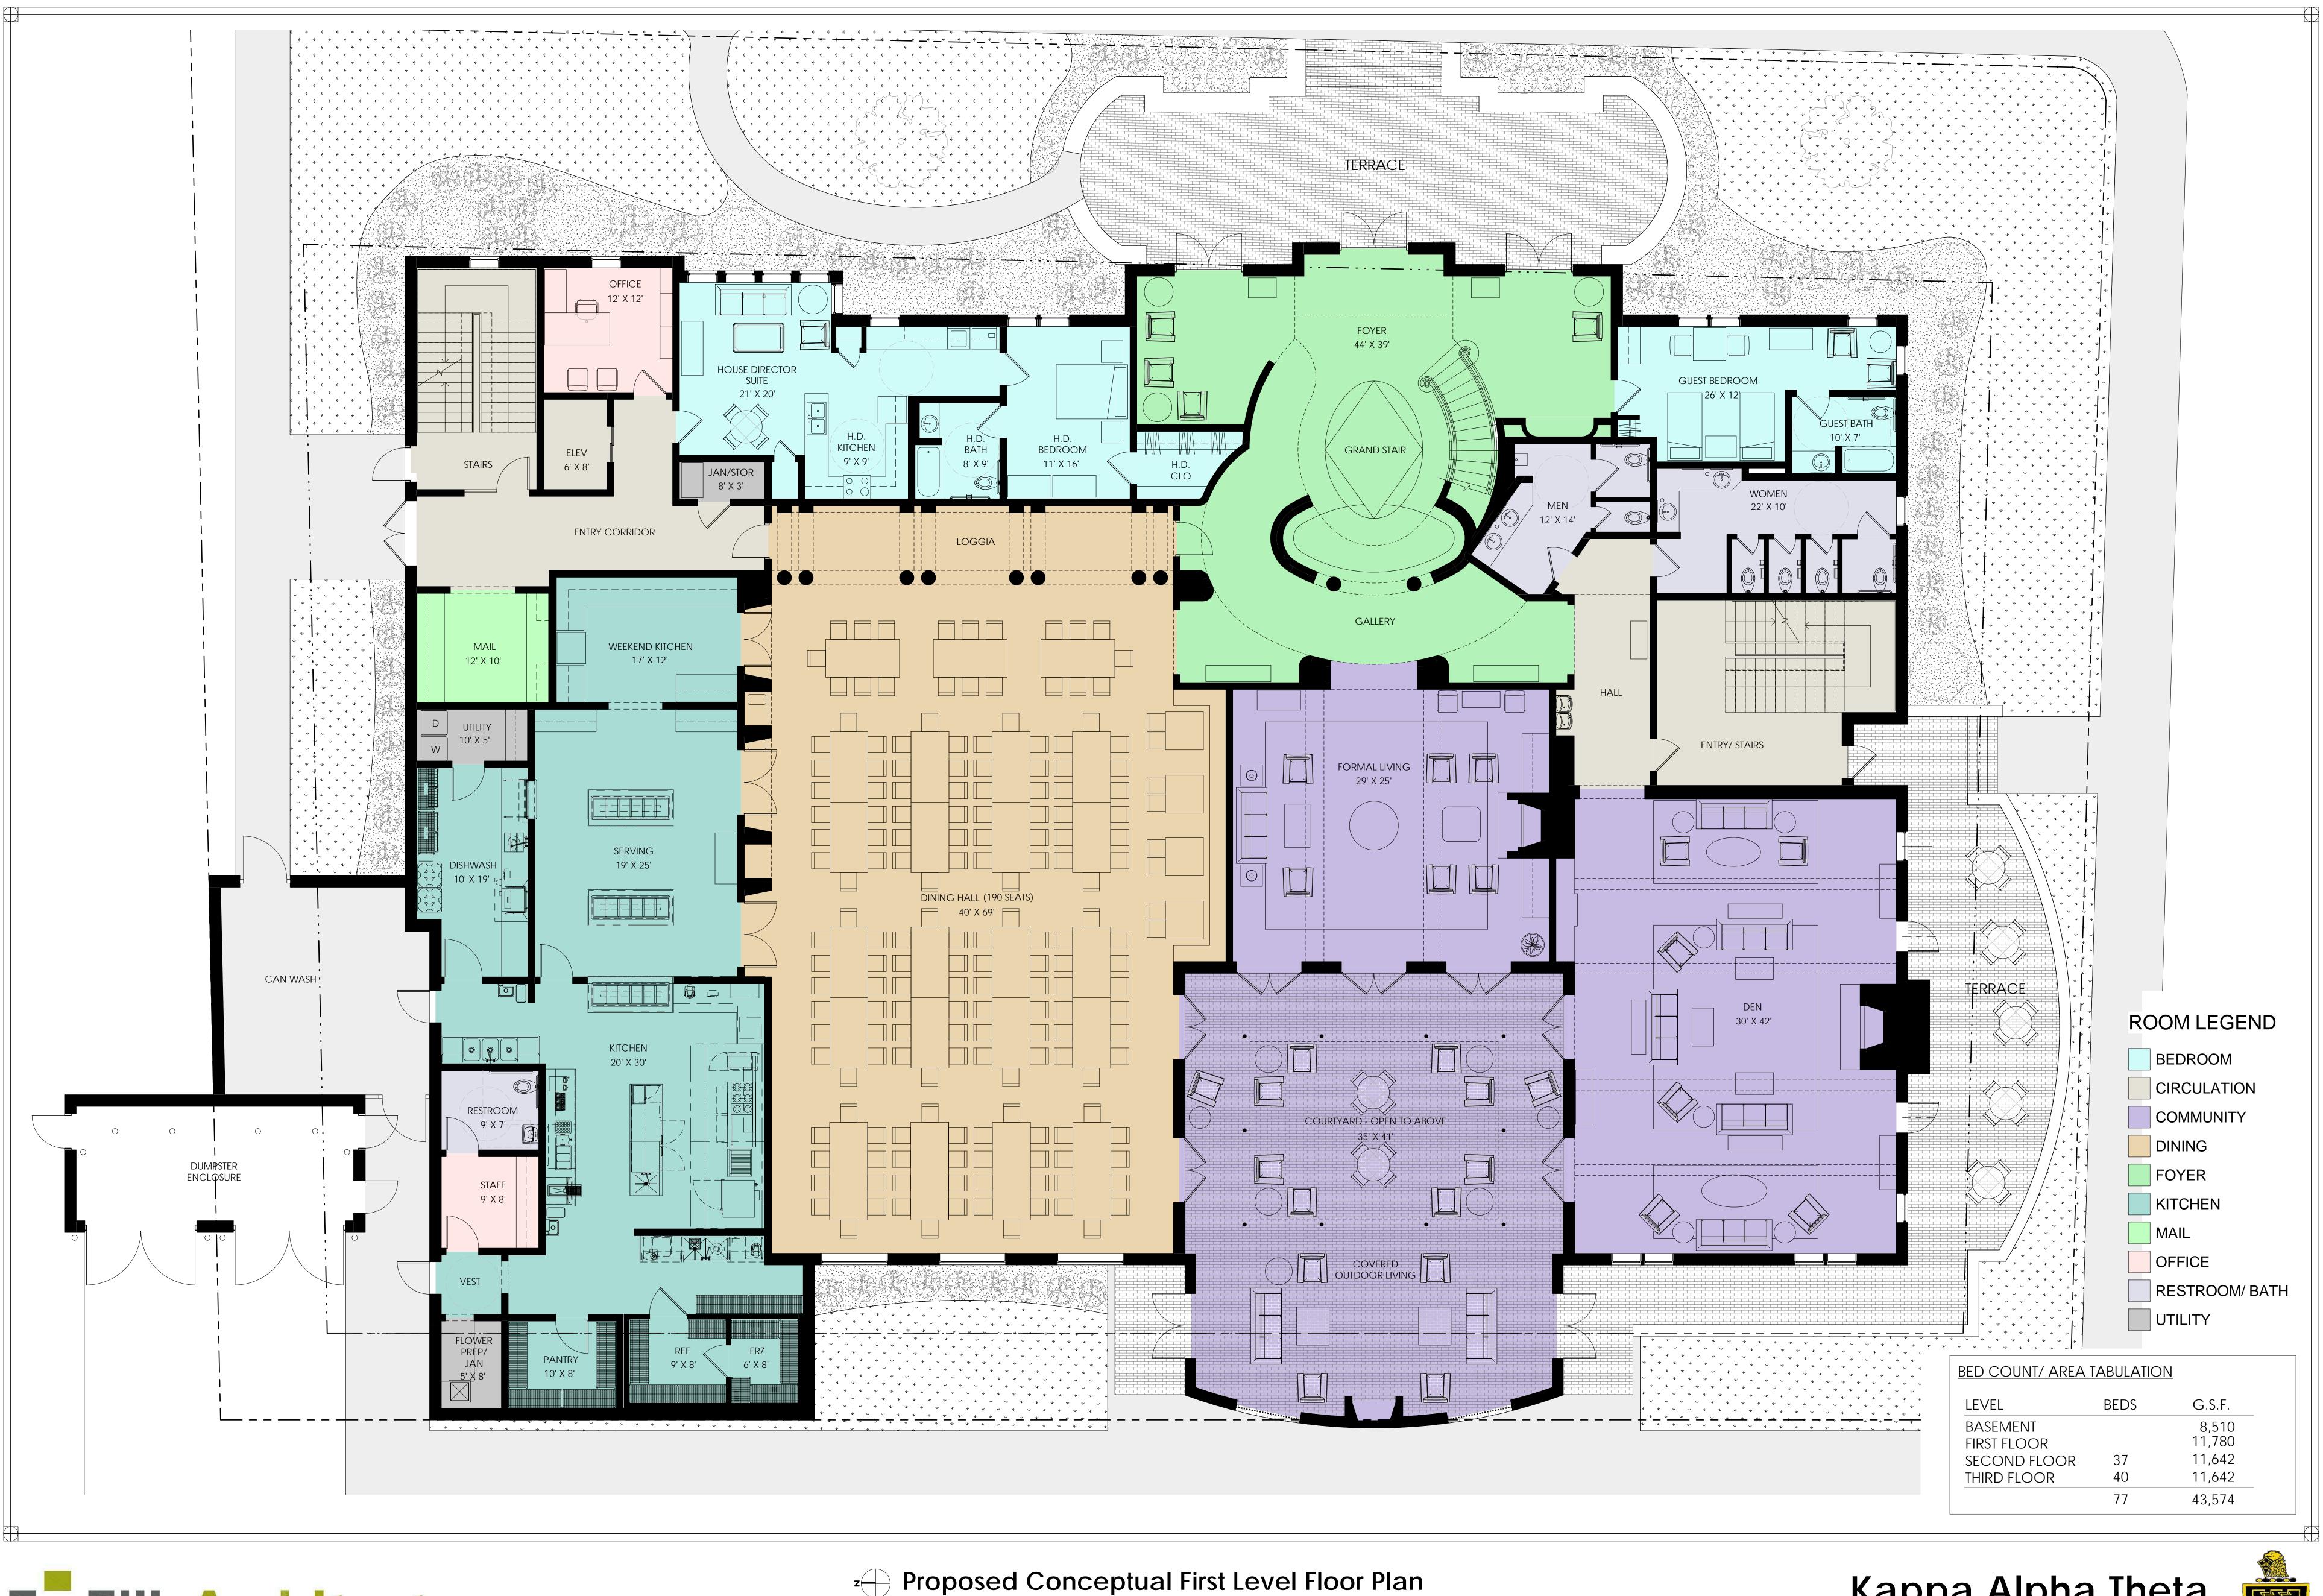

# Kappa Alpha Theta The University of Alabama

| BULATION |                 |  |
|----------|-----------------|--|
| BEDS     | G.S.F.          |  |
|          | 8,510<br>11,780 |  |
| 37       | 11,642          |  |
| 40       | 11,642          |  |
| 77       | 43,574          |  |
|          |                 |  |