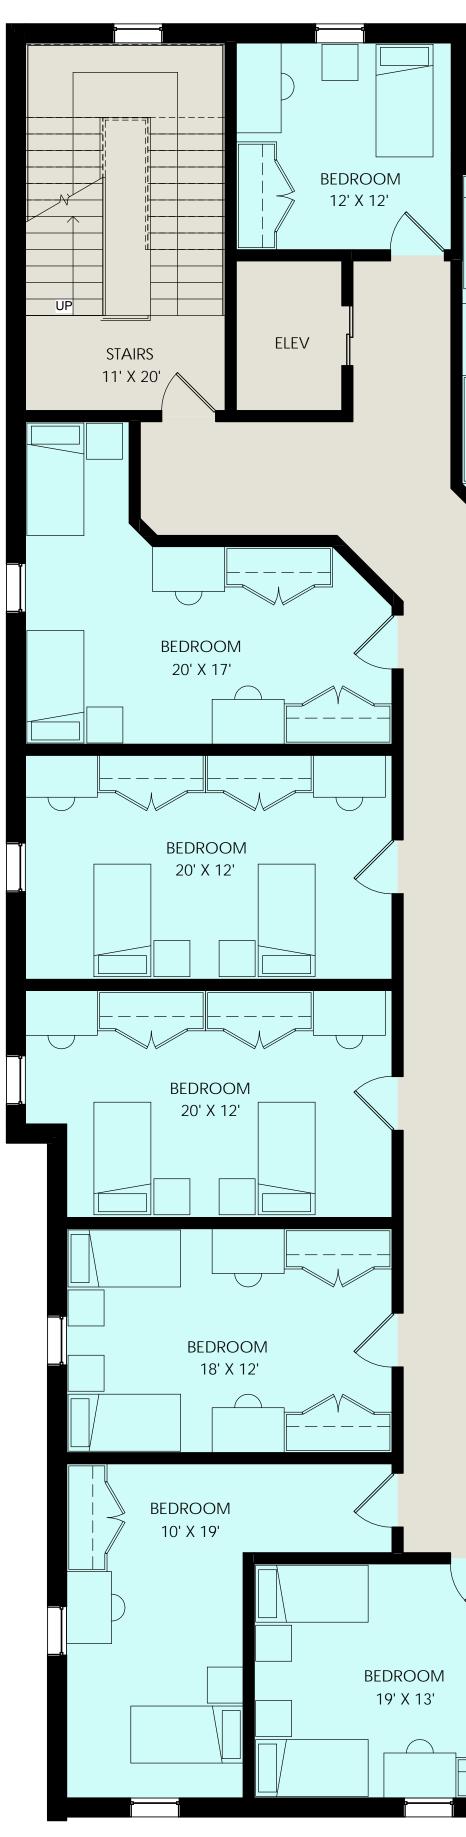

Scale: 1" = 10'-0" AUGUST 4, 2014

Kappa Alpha Theta The University of Alabama

Scale: 3/16" = 1'-0" AUGUST 4, 2014

BED COUNT/ AREA TABUL LEVEL BEDS BASEMENT FIRST FLOOR SECOND FLOOR 37 40 THIRD FLOOR

# Kappa Alpha Theta The University of Alabama

| BULATION |                 |  |
|----------|-----------------|--|
| BEDS     | G.S.F.          |  |
|          | 8,510<br>11,780 |  |
| 37       | 11,642          |  |
| 40       | 11,642          |  |
| 77       | 43,574          |  |
|          |                 |  |

ROOM LEGEND CHAPTER ROOM

CIRCULATION

CONFERENCE

RESTROOM/ BATH

OFFICE

STORAGE

Scale: 3/16" = 1'-0" AUGUST 4, 2014