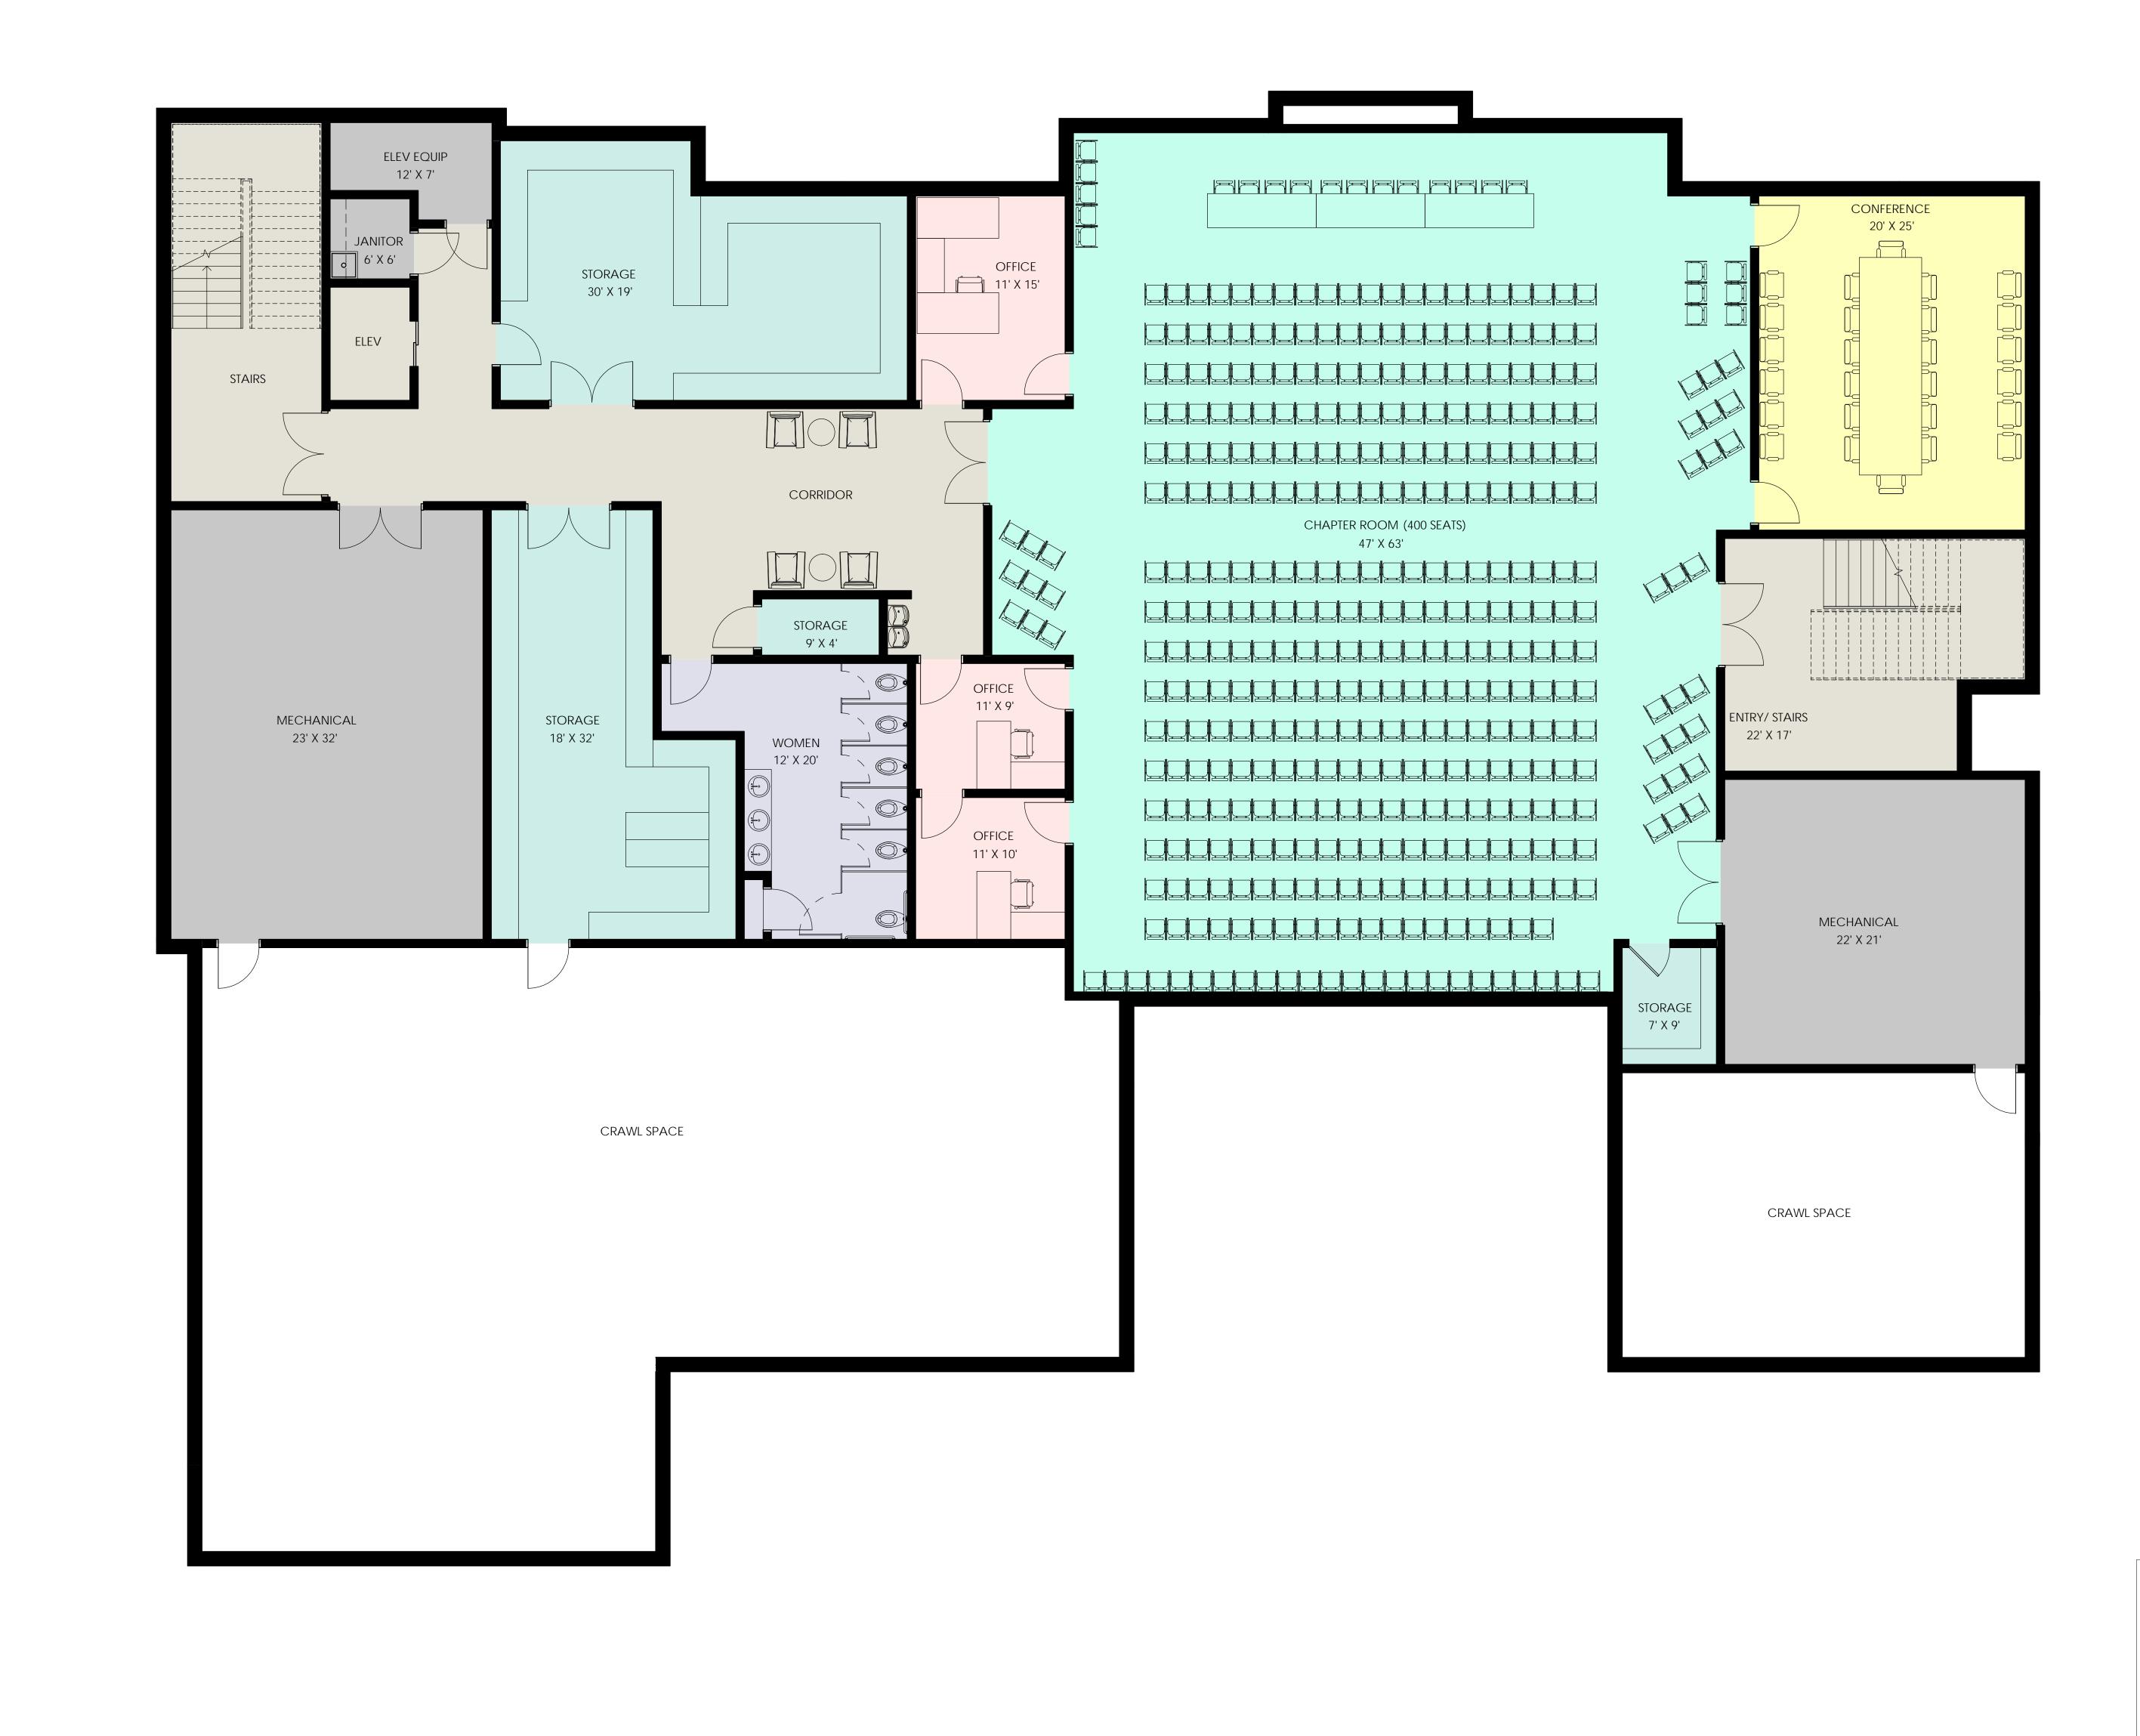

ROOM LEGEND CHAPTER ROOM

CIRCULATION

CONFERENCE

RESTROOM/ BATH

OFFICE

STORAGE

Scale: 3/16" = 1'-0" AUGUST 4, 2014