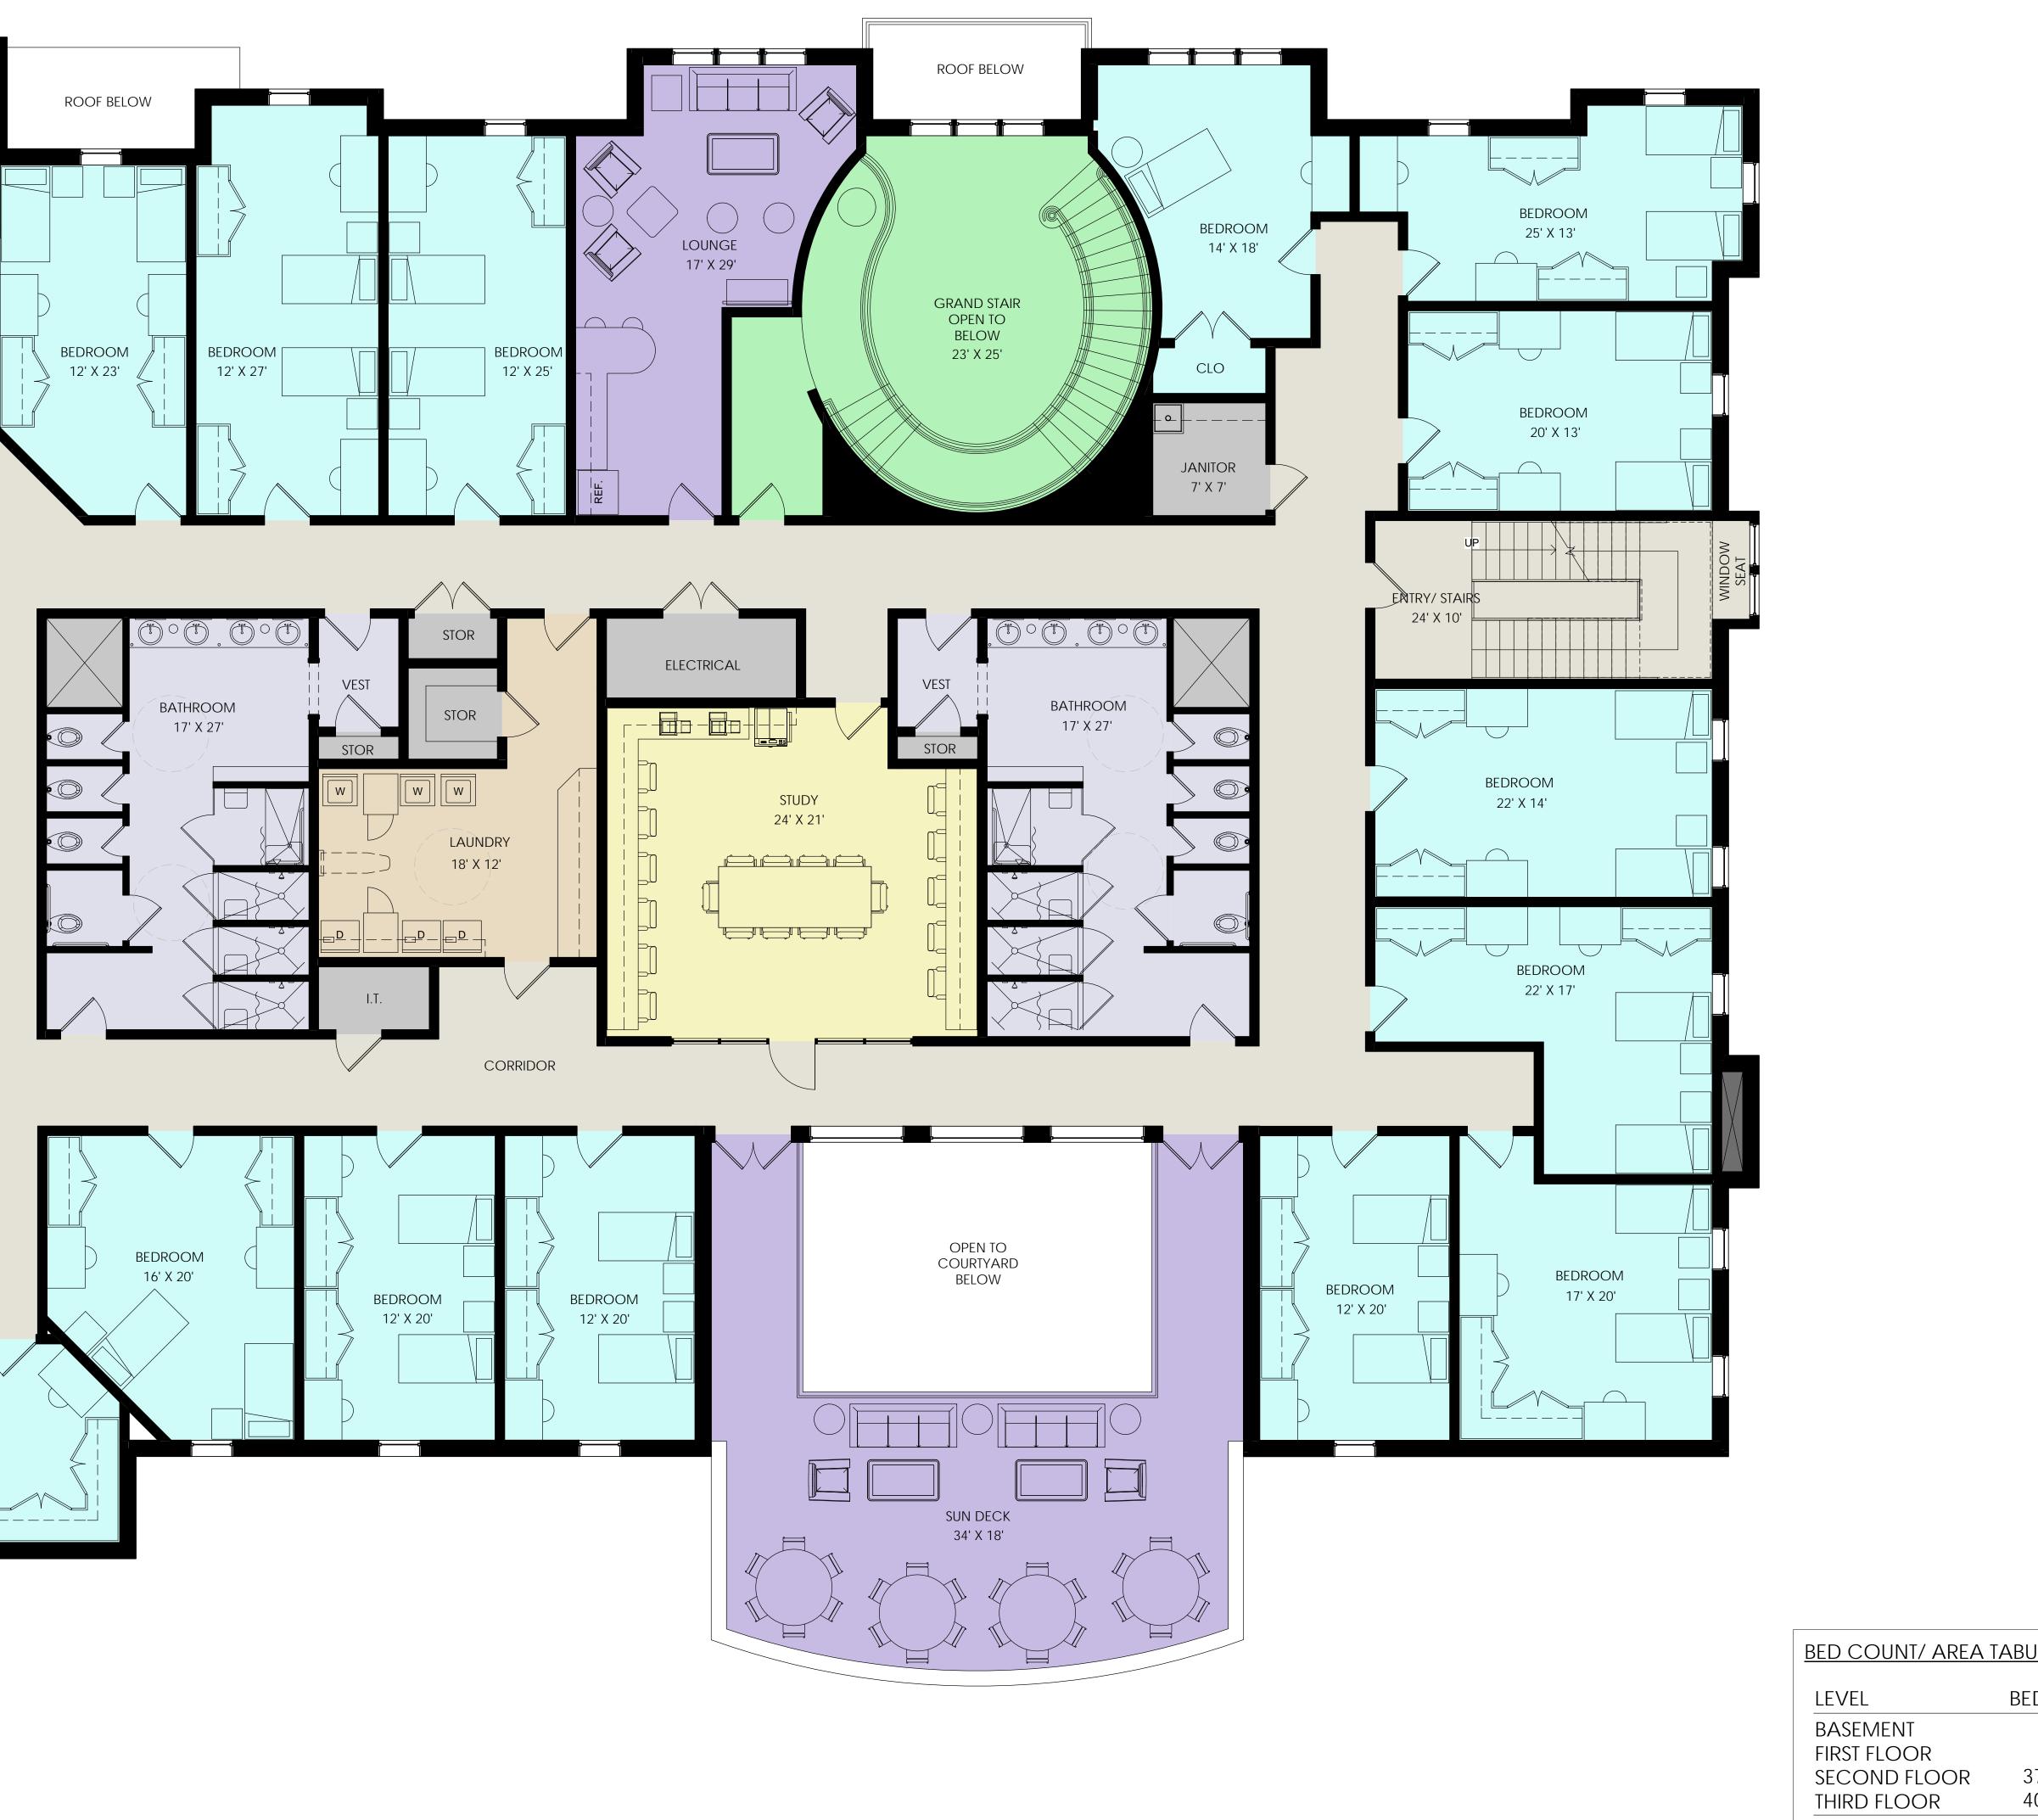

## Kappa Alpha Theta The University of Alabama

Proposed Conceptual Second Level Floor Plan

Scale: 3/16" = 1'-0" AUGUST 4, 2014

# Kappa Alpha Theta The University of Alabama

|         | RESTROOM/<br>BATH |  |
|---------|-------------------|--|
|         | STUDY             |  |
|         | JTILITY           |  |
| ULATION | <u>1</u>          |  |
| EDS     | G.S.F.            |  |
|         | 8,510<br>11,780   |  |
| 37      | 11,642            |  |
| 40      | 11,642            |  |
| 77      | 43,574            |  |
|         |                   |  |

**ROOM LEGEND** 

CIRCULATION

COMMUNITY

FOYER

LAUNDRY

BEDROOM

Proposed Conceptual Third Level Floor Plan

Scale: 3/16" = 1'-0" AUGUST 4, 2014