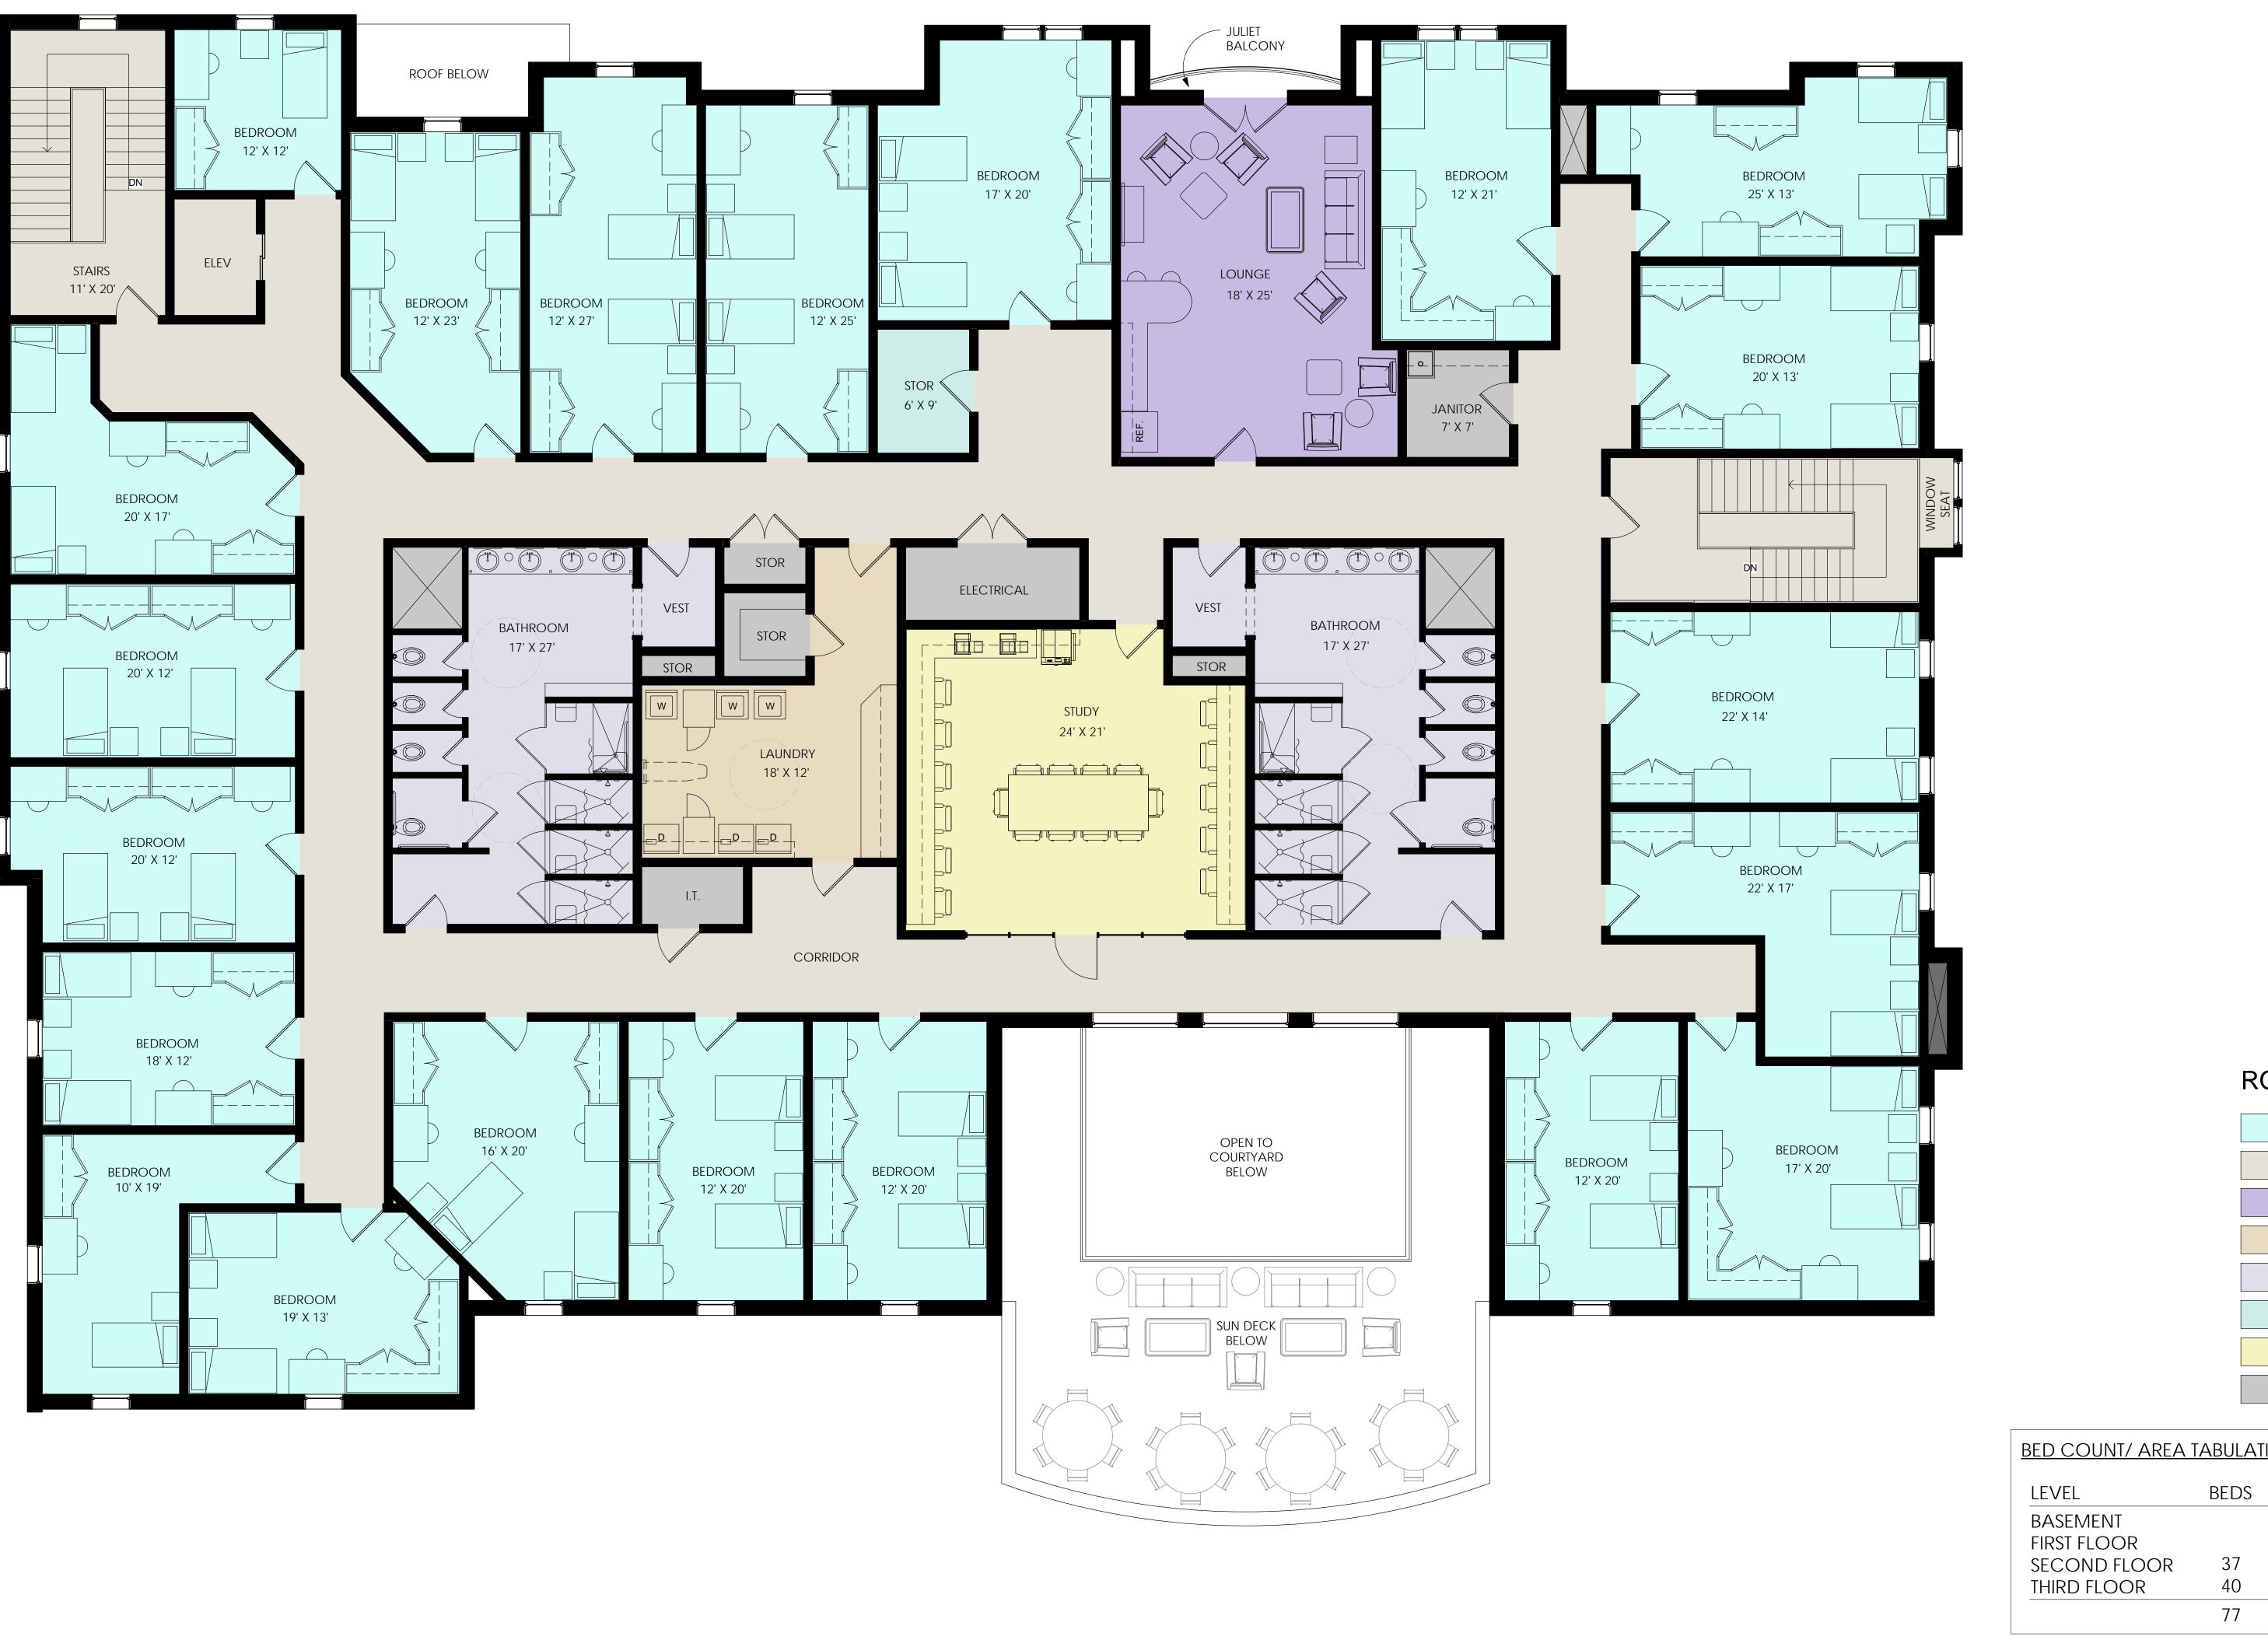

Scale: 1" = 10'-0" AUGUST 4, 2014

Kappa Alpha Theta The University of Alabama

Scale: 3/16" = 1'-0" AUGUST 4, 2014

BED COUNT/ AREA TABUL LEVEL BEDS BASEMENT FIRST FLOOR SECOND FLOOR 37 40 THIRD FLOOR

# Kappa Alpha Theta The University of Alabama

| BULATION |                 |  |
|----------|-----------------|--|
| BEDS     | G.S.F.          |  |
|          | 8,510<br>11,780 |  |
| 37       | 11,642          |  |
| 40       | 11,642          |  |
| 77       | 43,574          |  |
|          |                 |  |

**ROOM LEGEND** 

CIRCULATION

COMMUNITY

FOYER

LAUNDRY

BEDROOM

Proposed Conceptual Third Level Floor Plan

Scale: 3/16" = 1'-0" AUGUST 4, 2014

#### ROOM LEGEND

BEDROOM

CIRCULATION

COMMUNITY

LAUNDRY