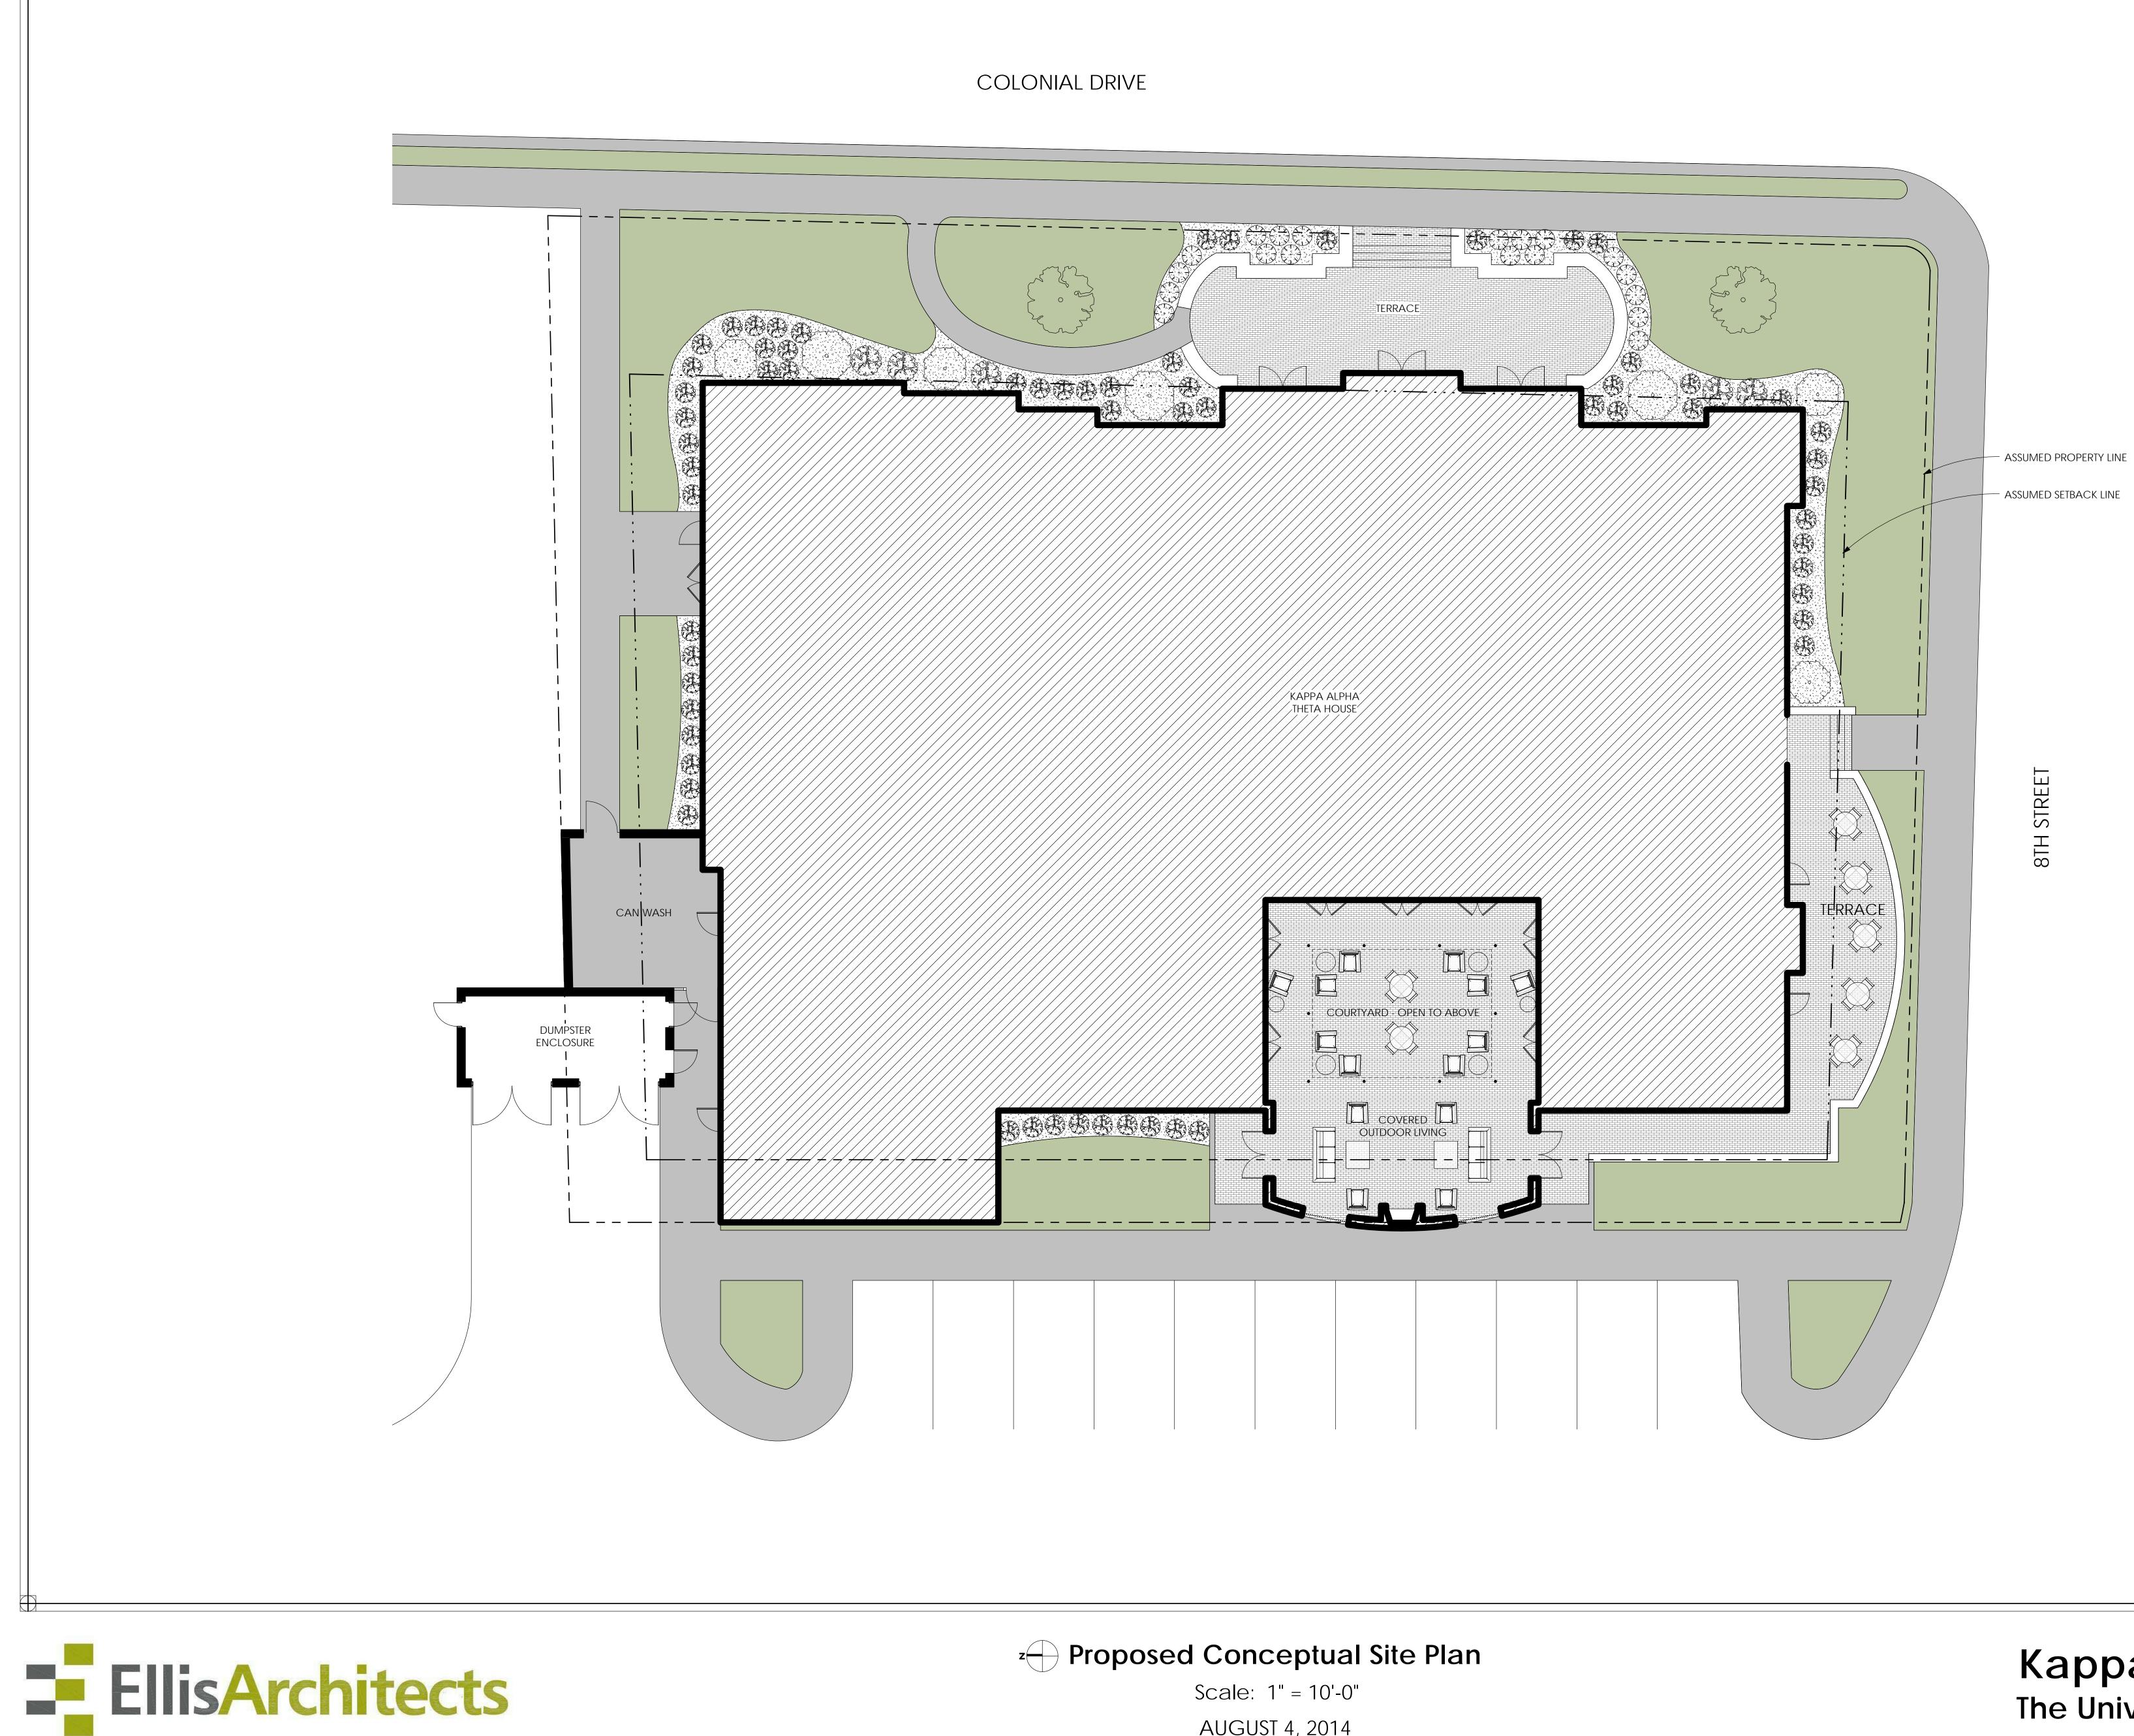

Scale: 1" = 10'-0" AUGUST 4, 2014

Kappa Alpha Theta The University of Alabama

Scale: 3/16" = 1'-0" AUGUST 4, 2014

BED COUNT/ AREA TABUL LEVEL BEDS BASEMENT FIRST FLOOR SECOND FLOOR 37 40 THIRD FLOOR