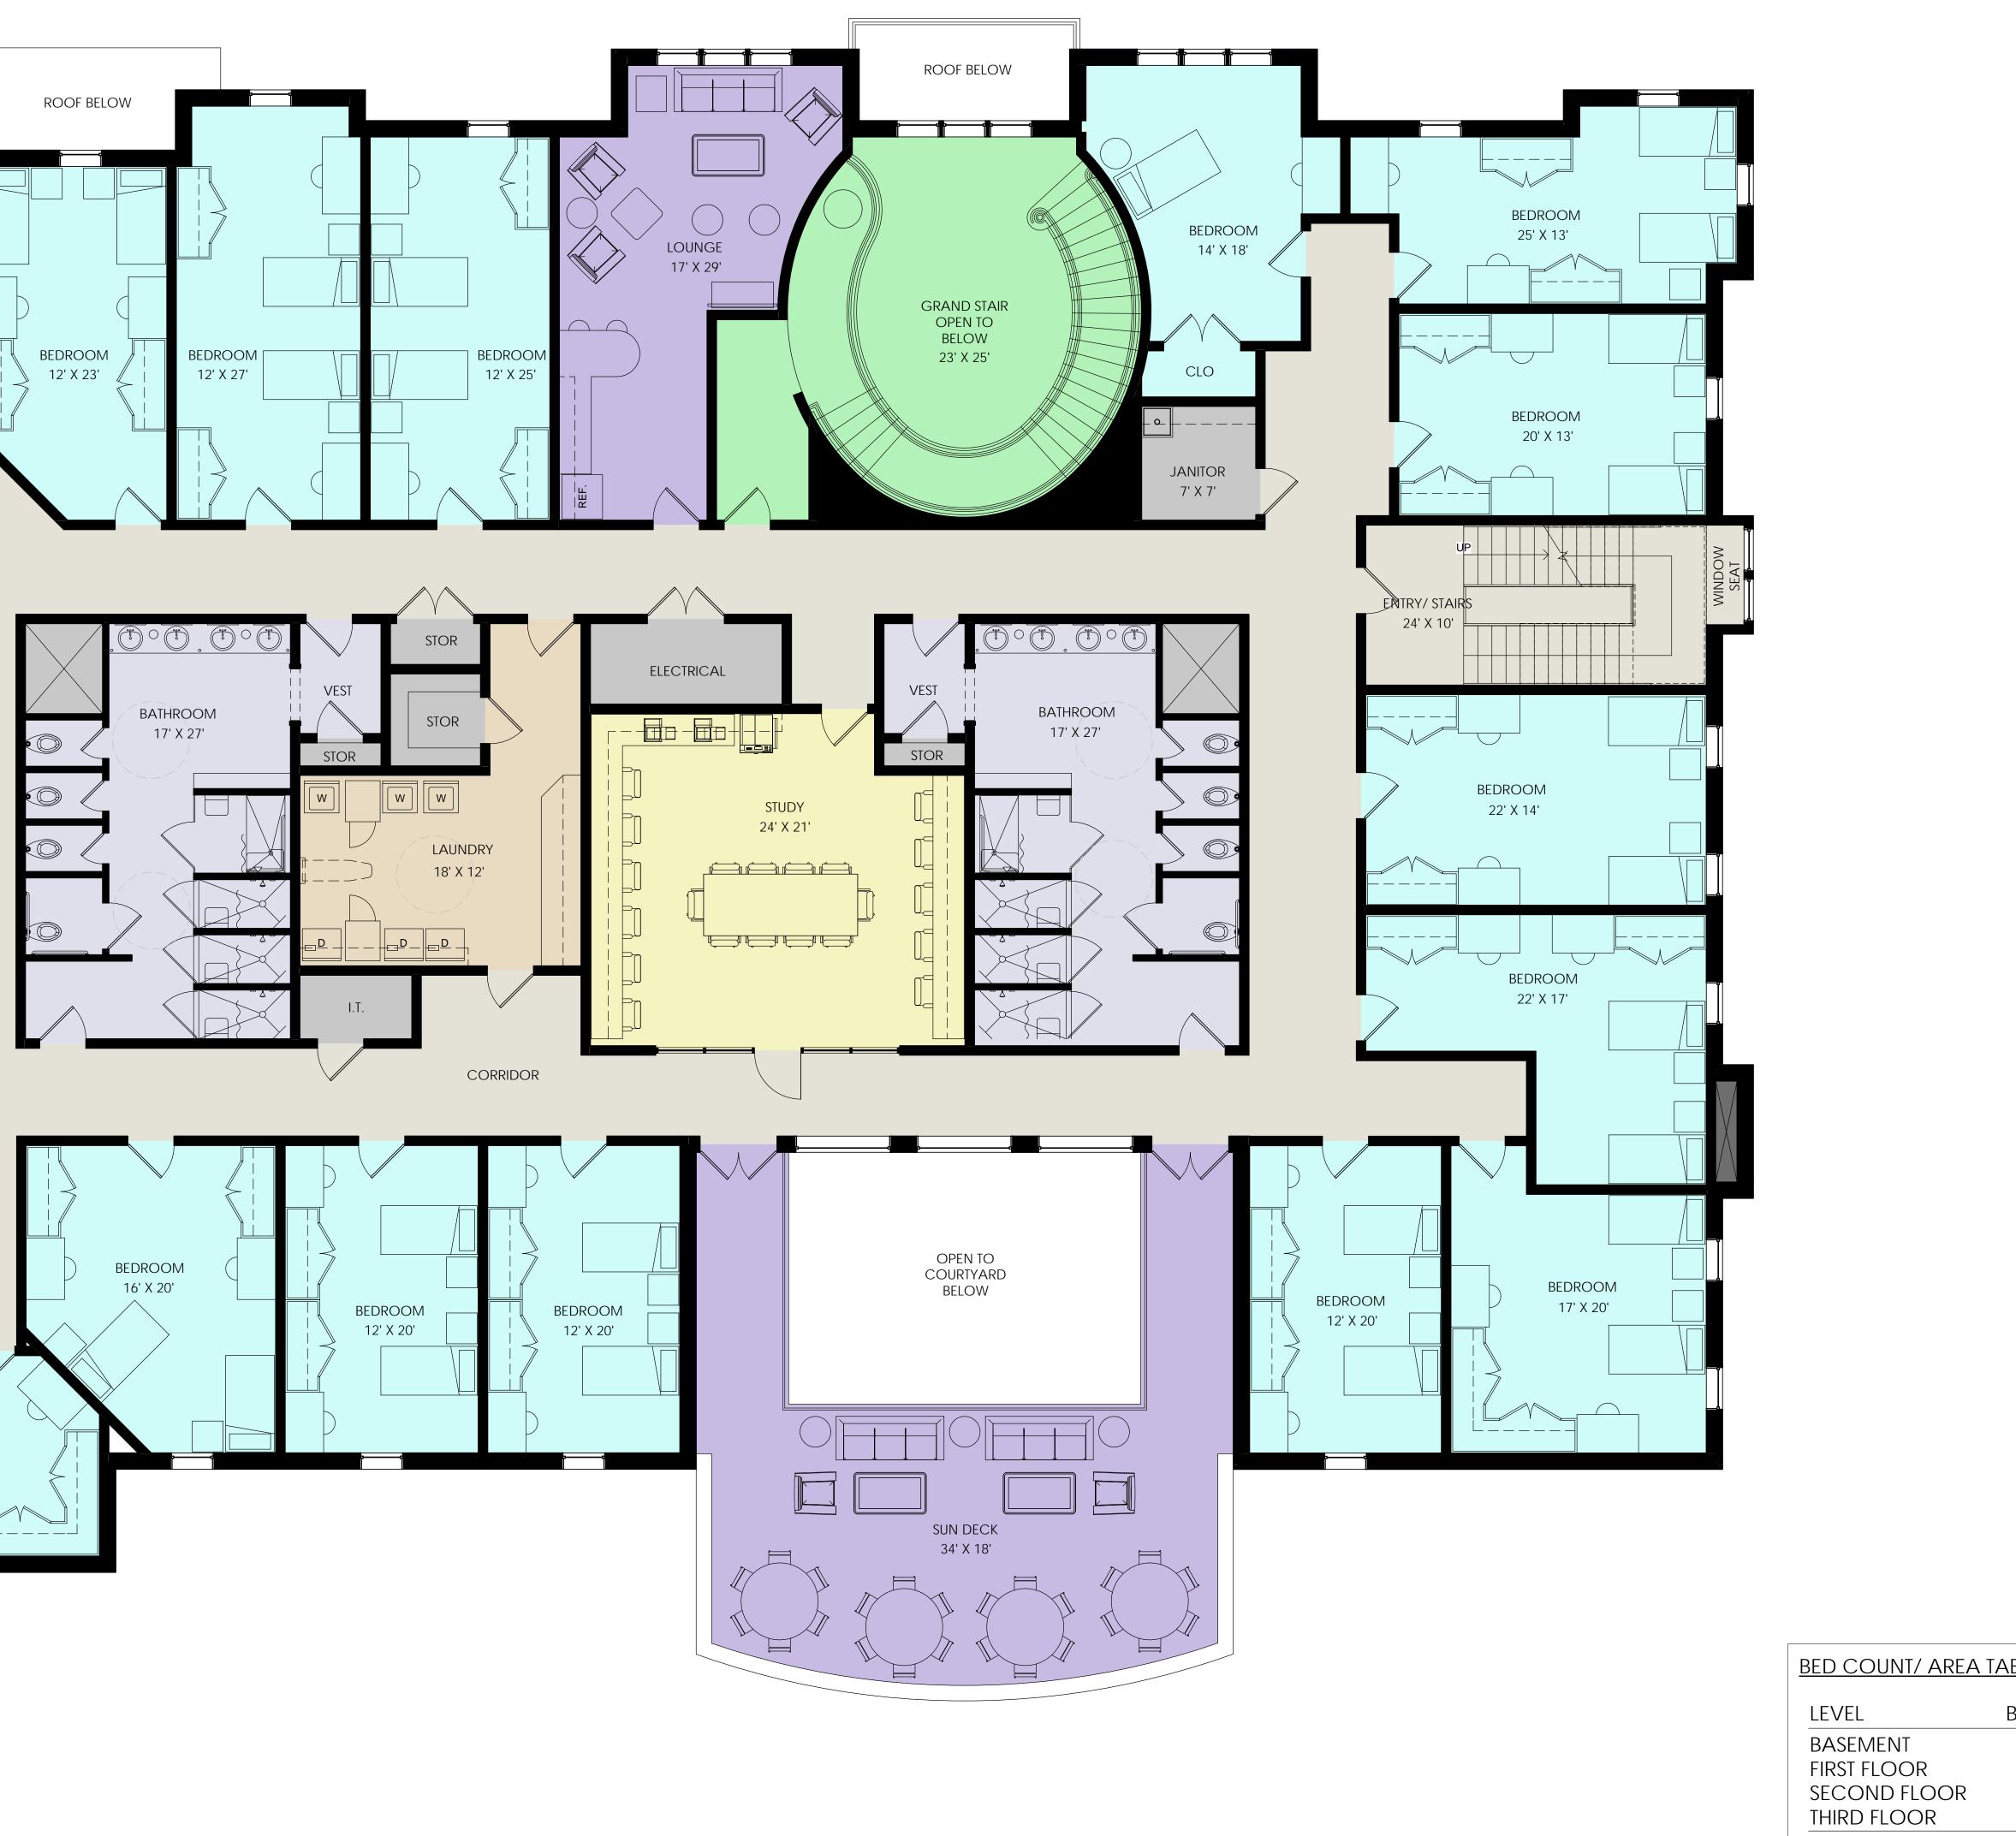

### Kappa Alpha Theta The University of Alabama

|    | RESTROOM/ BATH  |
|----|-----------------|
|    | STORAGE         |
|    | STUDY           |
|    | UTILITY         |
|    |                 |
| TI | <u>ON</u>       |
|    | G.S.F.          |
|    | 8,510<br>11,780 |
|    | 11,642          |
|    | 11,642          |
|    | 43,574          |
|    |                 |
|    |                 |
|    |                 |

#### ROOM LEGEND

BEDROOM

CIRCULATION

COMMUNITY

LAUNDRY